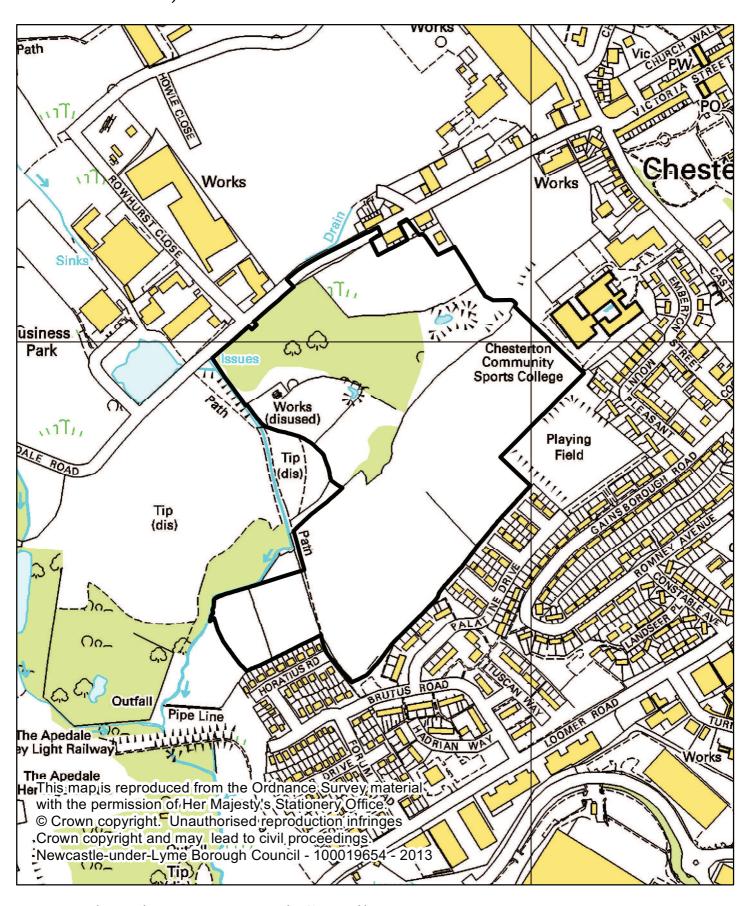

### **CONSERVATION ADVISORY WORKING PARTY**

| Reference  | Location and Applicant                                                                                | Development                                                                                                                                                   | Remarks | Link |
|------------|-------------------------------------------------------------------------------------------------------|---------------------------------------------------------------------------------------------------------------------------------------------------------------|---------|------|
| 13/525/FUL | Land Between Apedale Road And<br>Palatine Drive Chesterton<br>Lands Improvement Holdings<br>Landmatch | Residential development of up to 350 dwellings including open space, new vehicular accesses, infrastructure, ancillary development and associated earthworks. |         |      |

## 13/00525/OUT Land Between Apedale Road And Palatine Drive, Chesterton

Newcastle under Lyme Borough Council Planning & Development Services Date 21.01.2014

This page is intentionally left blank